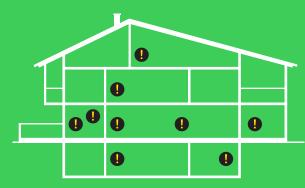

Electronics in your home that could be at risk include:

- Heating & Air Conditioning Units
- Televisions
- Computers
- Stereo & Entertainment Systems
- Refrigerators
- Microwaves
- Electric Ranges
- Dishwashers
- Washers & Dryers