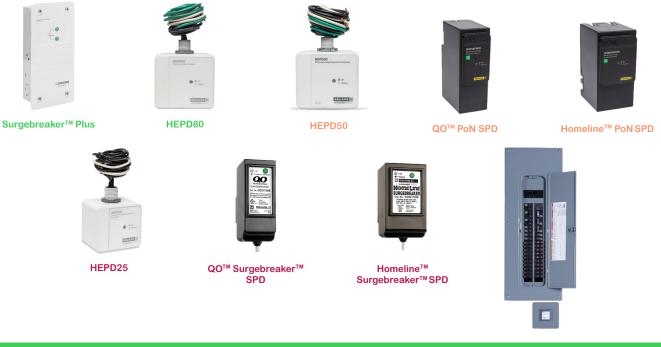

## Protect Your Investments in Electronics and Appliances

Protecting your investments is easier and less expensive than you think. Square D<sup>™</sup> Whole Home Surge Protection **blocks the voltage spikes** at the load center, providing downstream protection for all your connected devices. Square D Surge Protective Devices have been developed based on decades of expertise and industry-leading technology, making it the trusted brand among homeowners and electrical contractors alike.